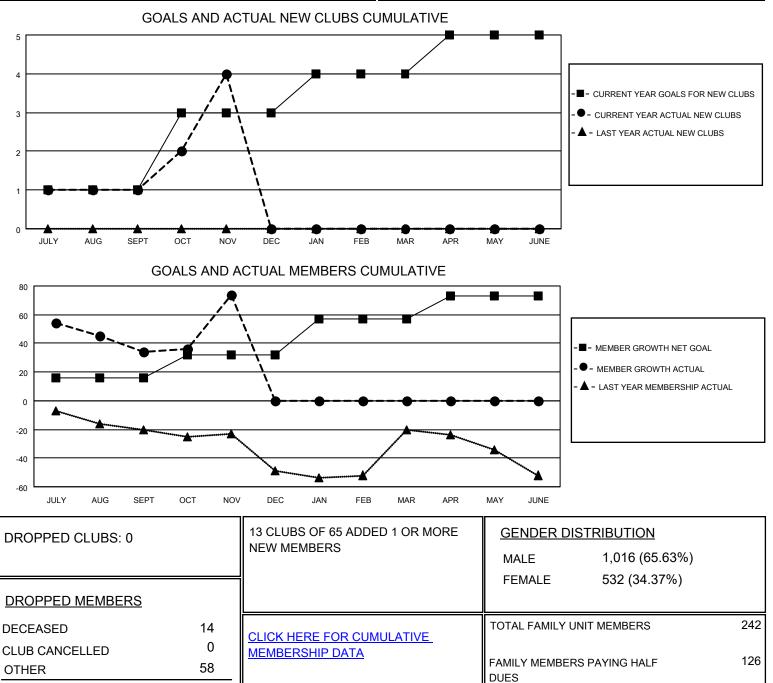

## LOCATION PENNSYLVANIA

District 14 A

Results as of: 11/30/2020

| Clubs                 |               |           |               | Members               |                         |                         |                                                    |
|-----------------------|---------------|-----------|---------------|-----------------------|-------------------------|-------------------------|----------------------------------------------------|
| RESULTS FOR 2020-2021 |               |           |               | RESULTS FOR 2020-2021 |                         |                         |                                                    |
| QUARTER               | NEW CLUB GOAL | NEW CLUBS | DROPPED CLUBS | QUARTER MEM           | IBER GROWTH NET<br>GOAL | MEMBER GROWTH<br>ACTUAL | DROPPED<br>MEMBERS ACTUAL<br>(including transfers) |
| JULY/AUG/SEPT         | 1             | 1         | 0             | JULY/AUG/SEPT         | 16                      | 77                      | 39                                                 |
| OCT/NOV/DEC           | 2             | 3         | 0             | OCT/NOV/DEC           | 16                      | 75                      | 33                                                 |
| JAN/FEB/MAR           | 1             | 0         | 0             | JAN/FEB/MAR           | 25                      | 0                       | 0                                                  |
| APR/MAY/JUNE          | 1             | 0         | 0             | APR/MAY/JUNE          | 16                      | 0                       | 0                                                  |